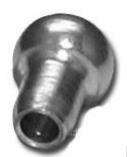

## MS20663 Ball & Double Shank MS20664

MS20663

MS20664

Made from corrosion resistant steel when properly swaged to the cable will maintain the minimum rated breaking strength of that cable. Dimensions shown are after swaging.