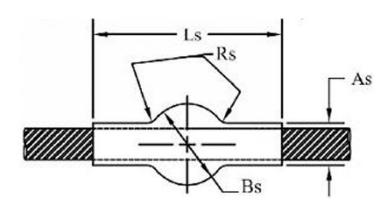

| Our Part   | Cable    | As    | Bs    | Ls     | Rs    |
|------------|----------|-------|-------|--------|-------|
| Number     | Diameter |       |       |        |       |
| MS20663C-2 | 1/16"    | .112" | .190" | .390"  | .012" |
| MS20663C-3 | 3/32"    | .143" | .253" | .578"  | .014" |
| MS20663C-4 | 1/8"     | .190" | .315" | .765"  | .019" |
| MS20663C-5 | 5/32"    | .222" | .379" | .953"  | .023" |
| MS20663C-6 | 3/16"    | 255"  | 442"  | 1 140" | 028"  |