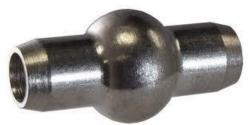

## MS20663 Ball & Double Shank MS20664

MS20663

MS20664

Made from corrosion resistant steel when properly swaged to the cable will maintain the minimum rated breaking strength of that cable. Dimensions shown are after swaging.